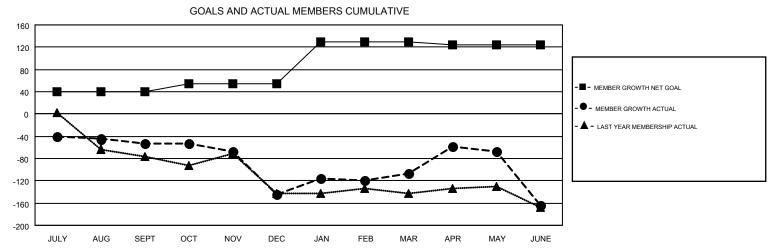

## Multiple District 16

**LOCATION: NEW JERSEY** 

JULY

AUG

SEPT

NOV

DEC

| Clubs         |               |           |               | Members               |                           |                         |                                              |  |
|---------------|---------------|-----------|---------------|-----------------------|---------------------------|-------------------------|----------------------------------------------|--|
|               | RESULTS FOR   | 2017-2018 |               | RESULTS FOR 2017-2018 |                           |                         |                                              |  |
| QUARTER       | NEW CLUB GOAL | NEW CLUBS | DROPPED CLUBS | QUARTER               | MEMBER GROWTH NET<br>GOAL | MEMBER GROWTH<br>ACTUAL | DROPPED MEMBERS ACTUAL (including transfers) |  |
| JULY/AUG/SEPT | 2             | 0         | 0             | JULY/AUG/SEPT         | 40                        | 131                     | 146                                          |  |
| OCT/NOV/DEC   | 1             | 0         | 3             | OCT/NOV/DEC           | 15                        | 83                      | 172                                          |  |
| JAN/FEB/MAR   | 3             | 2         | 0             | JAN/FEB/MAR           | 75                        | 144                     | 102                                          |  |
| APR/MAY/JUNE  | 1             | 1         | 1             | APR/MAY/JUNE          | -5                        | 183                     | 232                                          |  |